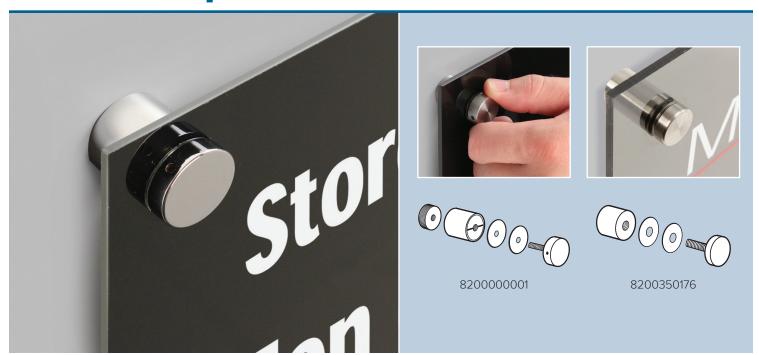

## Features and Benefits

- Ideal for large sized boards, panels or acrylic pieces
- Each set contains metal stand-off and cap, two clear washers, and screw for cap (wall mount screw not included)
- ◆ 75" or 1.125" diameter
- Chrome-finished steel and silver brushed aluminum styles are heavy-duty; satin stainless steel styles have one-piece stand-off

## Add dimension to any display

Create an upscale display that has style and dimension with Metal Cap and Stand-Off Set. Sign Holders are available in four styles; chrome-finished steel, silver brushed aluminum, polished stainless steel or satin stainless steel.

Ideal solution for wall mount displays. Caps easily unscrew to allow for quick and easy sign changes.

## Specifications

| Item No.   | Ref. No. | Style                 | Dimensions        | Pack  |
|------------|----------|-----------------------|-------------------|-------|
| 8200000000 | -        | Chrome                | .75" dia x 1" D   | 1 Set |
| 8200000001 | -        | Chrome                | 1.125" dia x 1" D | 1 Set |
| 8200000110 | -        | Aluminum              | .75" dia x 1" D   | 1 Set |
| 8200000111 | -        | Aluminum              | 1.125" dia x 1" D | 1 Set |
| 8200350171 | -        | Satin Stainless Steel | .75" dia x 1" D   | 1 Set |
| 8200350176 | -        | Satin Stainless Steel | 1.125" dia x 1" D | 1 Set |